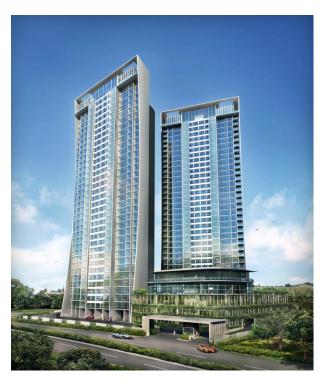

### Paradiso Nuova Factsheet

13 Jun 2013

**Strictly Private and Confidential Not for Circulation** 

Developer: Zhuoyuan Iskandar Sdn Bhd (1001337-H)

Location: Medini Iskandar, Nusajaya, Johor Bahru, Malaysia

Legal Description: Plot A56 (H.S.(D) 478949 PTD 170703) at Mukim Pulai, Daerah Johor Bahru, State of

Johor

Site Area: 2.22 acres / 8,990 sqm

Plot Ratio: 5.7

Est. GFA: 51,000 sqm

No of units: 382 units

Type: Proposed Condominium Housing Development comprising 2 blocks of 35 Storeys

Tenure: 99 year lease

Est. Completion: End 2016

Carpark Provision: 688 lots + 14 Handicap lots

138 motorcycle lots

Design Mix: 1+1 Bedroom 713sf 125 units

 2 Bedroom
 989sf
 66 units

 2+1 Bedroom
 1,103 & 1,149sf
 62 units