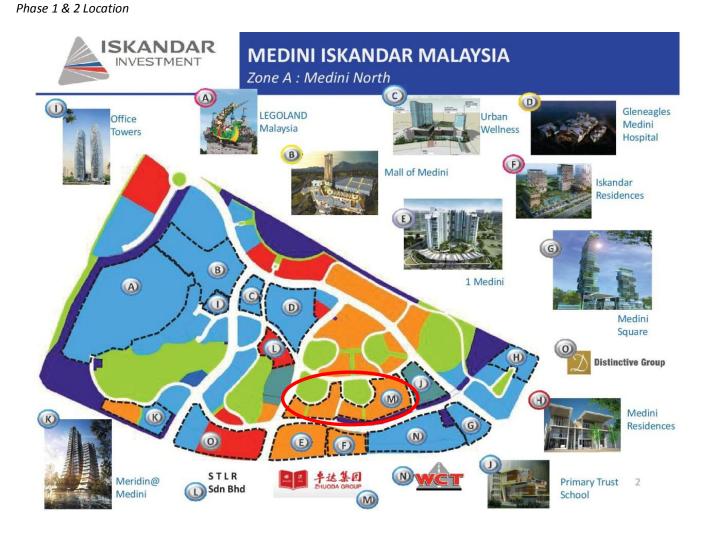

### **Medini**

Location

### Major Existing & Pipeline Developments near Subject Site

Kota Iskandar –

Johor State & Federal Government Offices

- LEGOLAND Malaysia
- MEDINI Lifestyle Mall
- Gleneagles Medini Hospital
- Urban Wellness Centre
- Medini Business Park
- Educity
- Pinewood Iskandar Malaysia Studios
- Medini Media Village

- Puteri Harbour Indoor Theme Park)
- High Speed Rail
- SiLC (Southern Industrial Logistic Cluster)
- Afiat Healthpark Columbia Asia Private Hospital
- Gerbang Nusajaya Asian Trade Centre / Eco Industrial Park
- Motor Sports City