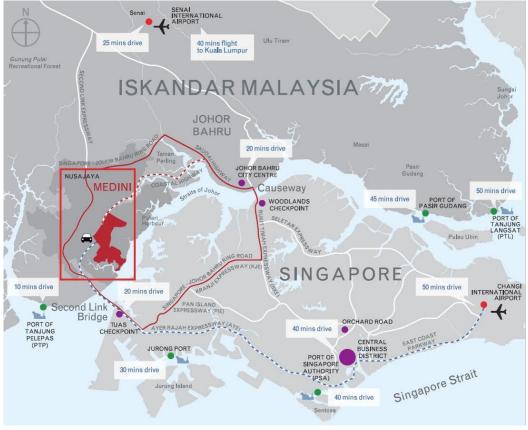

to oversee infrastructure planning and master planning of EduCity, which at 600 acres (2.4 sq.km.) was Malaysia's first multi-campus education cluster, and Medini, a 2,230 acre (9 sq. km.) landbank intended to be the CBD of Nusajaya, the city at the heart of Iskandar Malaysia.

IIB has been successfully transforming itself as a major catalytic developer in Nusajaya. Through the state government agency IRDA (Iskandar Regional Development Authority), incentives were created to encourage developers and tenants into the area, including the companies that worked with IIB on catalytic projects such as EduCity, LEGOLAND® Malaysia and Pinewood Iskandar Malaysia Studios.





# Paradiso Nuova Factsheet 13 Jun 2013

Strictly Private and Confidential Not for Circulation

### **Medini**

Location









# Paradiso Nuova Factsheet 13 Jun 2013

Map of Medini

Strictly Private and Confidential Not for Circulation

PTD 71081 PTD 71084 PTD 71065 PTD 71079 NORTHERN LIFESTYLE & LEISURE P1D 72263 1 - LEGOLAND 2 - RETAIL MALL ISKANDAR 3 - WATERPARK FINANCIAL 4 - THEME HOTEL DISTRICT 5 - BUSINESS HOTEL 6 - OFFICE 7 - FURNITURE MALL 8 - HOSPITAL 9 - ONE MEDINI RESIDENCE 10 - HIGH-END APARTMENT SUNGAI KEMUDI LEISTINE FARM CREATIVE PARK HERITAGE DISTRICT SOUTHERN LIFESTYLE LEISURE





## Paradiso Nuova Factsheet

13 Jun 2013

Strictly Private and Confidential Not for Circulation







### Paradiso Nuova Factsheet

13 Jun 2013

**Strictly Private and Confidential Not for Circulation** 



Developer: Zhuoyuan Iskandar Sdn Bhd (1001337-H)

Location: Medini Iskandar, Nusajaya, Johor Bahru, Malaysi