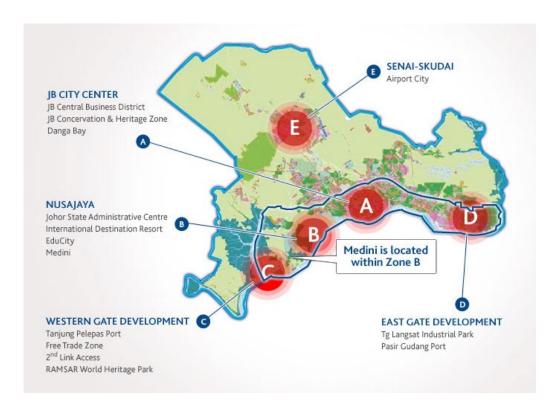

as to oversee infrastructure planning and master planning of EduCity, which at 600 acres (2.4 sq.km.) was Malaysia's first multi-campus education cluster, and Medini, a 2,230 acre (9 sq. km.) landbank intended to be the CBD of Nusajaya, the city at the heart of Iskandar Malaysia.

IIB has been successfully transforming itself as a major catalytic developer in Nusajaya. Through the state government agency IRDA (Iskandar Regional Development Authority), incentives were created to encourage developers and tenants into the area, including the companies that worked with IIB on catalytic projects such as EduCity, LEGOLAND® Malaysia and Pinewood Iskandar Malaysia Studios.





# Paradiso Nuova Factsheet 13 Jun 2013

Strictly Private and Confidential Not for Circulation

### **Medini**

Location









# Paradiso Nuova Factsheet 13 Jun 2013

Map of Medini

Strictly Private and Confidential Not for Circulation

PTD 71081 PTD 71084 PTD 71065 PTD 71079 NORTHERN LIFESTYLE & LEISURE P1D 72263 1 - LEGOLAND 2 - RETAIL MALL ISKANDAR 3 - WATERPARK FINANCIAL 4 - THEME HOTEL DISTRICT 5 - BUSINESS HOTEL 6 - OFFICE 7 - FURNITURE MALL 8 - HOSPITAL 9 - ONE MEDINI RESIDENCE 10 - HIGH-END APARTMENT SUNGAI KEMUDI LEISTINE FARM CREATIVE PARK HERITAGE DISTRICT SOUTHERN LIFESTYLE LEISURE





## Paradiso Nuova Factsheet

13 Jun 2013

Strictly Private and Confidential Not for Circulation







### Paradiso Nuova Factsheet

13 Jun 2013

**Strictly Private and Confidential Not for Circulation** 



Developer: Zhuoyuan Iskandar Sdn Bhd (1001337-H)

Location: Medini Iskandar, Nusajaya, Johor Bahru, Malay