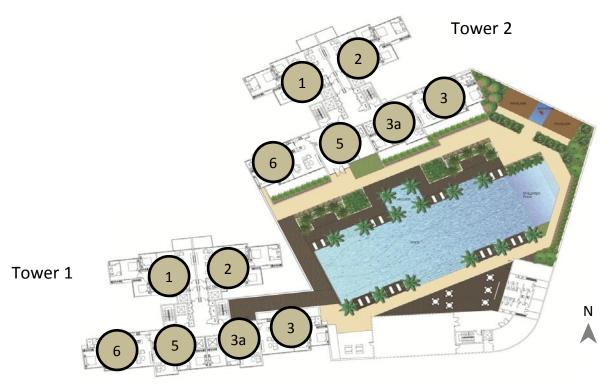

#### Facilities:

### **Ground Level**

- Grand Entrance
- Security Guard House
- Exit
- Grand Lobby
- Concierge Desk
- Private Lift Lobby
- Pedestrian Entrance
- Nature Walk
- Clubhouse Lobby

### Sunrise Concourse

- Clubhouse
- Multi Purpose Hall
- Poolside Café
- Minimart
- Alfresco Deck
- Changing Rooms
- Sauna
- Steam Room
- Gymnasium
- Aerobics / Yoga Studio
- Pool Room
- Games Room
- Kindergarten
- Viewing Deck
- Clubhouse Bar

### • Lap Pool

- Children Pool
- Palm Deck
- Teppanyaki/BBQ
   Pavillion
- Alfresco BBQ Corner
- · Garden of Senses
- Scent Garden
- Sound Garden
- Taste Garden
- Touch Garden
- Colours Garden
- · Foot Reflexology Path

### Sky Lounges

- Eastside Gourmet Lounge
- Westside Gourmet Lounge
- Sky Lounge North
- Sky Lounge South

For more information contact, please contact:

Kenneth @ +60 16-4323068 +65 81277716